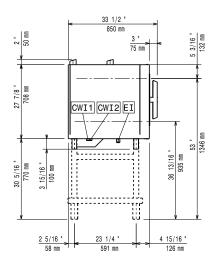

## SkyLine PremiumS Electric Combi Oven 6GN 1/1, Green

Electrical inlet (power)

Cold Water inlet 1 (cleaning) CWII CWI2

Cold Water Inlet 2 (steam generator)

Drain

DO Overflow drain pipe

C E IEC TECEE