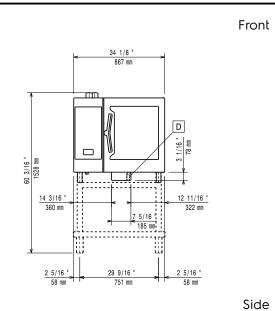

## SkyLine PremiumS Electric Combi Oven 6GN 1/1, Green

Electrical inlet (power)

Cold Water inlet 1 (cleaning) CWII CWI2

Cold Water Inlet 2 (steam generator)

Drain

DO Overflow drain pipe

C E IEC TECEE