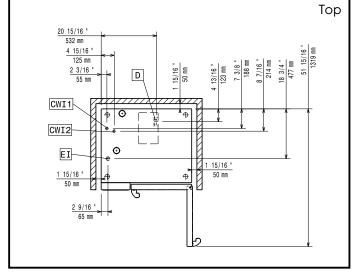

## SkyLine PremiumS Electric Combi Oven 6GN 1/1, Green

Electrical inlet (power)

Cold Water inlet 1 (cleaning) CWII CWI2

Cold Water Inlet 2 (steam generator)

Drain

DO Overflow drain pipe

C E IEC TECEE